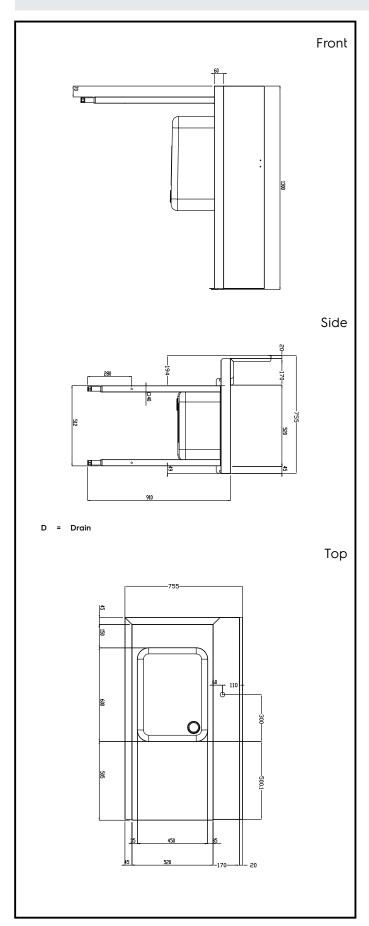

# **Key Information:**

External dimensions, Width:

865407 (BHRPT6B11L) 1300 mm External dimensions, Depth: 755 mm External dimensions, Height: 1170 mm Net weight: 24 kg

Splashback Dimensions, Height: 260 mm

**Basin dimensions:** 

Handling System for Rack Type Pre-wash Table with Sink Left to Right, 1300mm